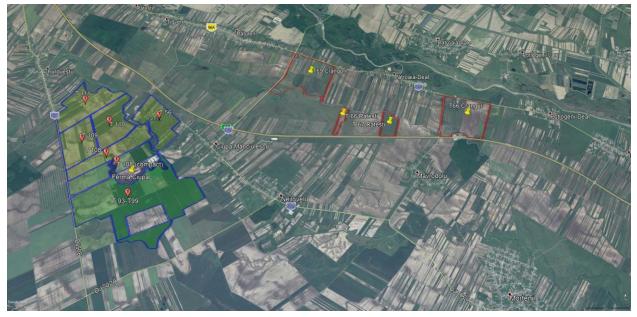

## Figure 1: farm Location in the white circle

Figure 2: Google earth Image – Farmland location - the 620 Ha are located in the highlighted area – where is farming now 980 ha.

For more Info : Please Contact 0722802506 / Ionut Babu / Mail : <u>babuionut@gmail.com</u>