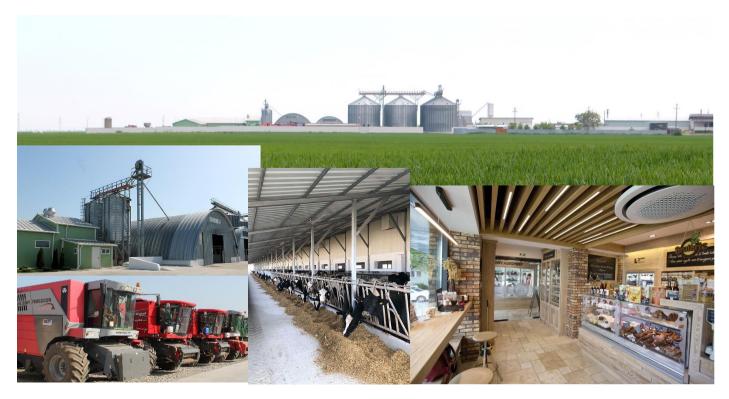

## **Company background:**

Starting in the 90s, the holding is an integrated agriculture business:

- 3700 hectares of productive land
- Conventional and BIO Certificated agriculture
- Complete set of performant machines and equipment
- 10.000 tons grain storage capacity (2012)
- Biodiesel factory (2007)
- Seed oil factory (2008)
- Bakery / milling factory (2010)
- FNC, feed production (2013)
- Zootechnical farm 500 cows and 400 sheep (2014)
- Slaughterhouse (2020)
- 11 hectares of super intensive orchard apple and plums. Refrigerated spaces. Processing lines for jams and juices (2019)
- Established brand for products
- · Own retail brand and shops

## agriprogress®

The group has integrated multiple business lines from huge land surfaces and crops, to storage and trade, processing as well as marketing and retail sales.

The land surfaces has irrigation possibilities, the farm has as strategy the value-chain integration vision, development of added value with a circular agricultural vision.